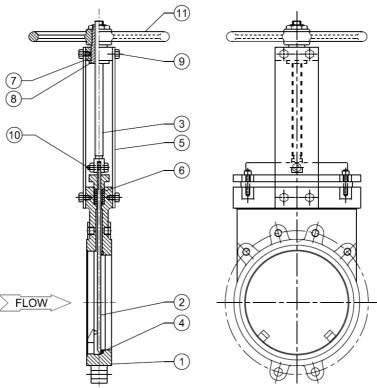

### **MATERIALS OF CONSTRUCTION**

| ITEM | DESCRIPTION  | MATERIAL          | SPECIFICATION                                           |
|------|--------------|-------------------|---------------------------------------------------------|
| 1    | BODY         | CI / DI / CS / SS | CAST IRON / DUCTILE IRON / CAST STEEL / STAINLESS STEEL |
| 2    | KNIFE PLATE  | SS                | STAINLESS STEEL                                         |
| 3    | STEM         | SS                | STAINLESS STEEL                                         |
| 4    | SEAT RING    | SS/RUBBER         | STAINLESS STEEL/NITRILE                                 |
| 5    | YOKE ARMS    | MS                | MILD STEEL                                              |
| 6    | PACKING      | -                 | -                                                       |
| 7    | BRIDGE COVER | CI / DI / CS / SS | CAST IRON / DUCTILE IRON / CAST STEEL / STAINLESS STEEL |
| 8    | SLEEVE BUSH  | LTB / SS          | BRONZE / STAINLESS STEEL                                |
| 9    | BOLTS & NUTS | CS                | CARBON STEEL                                            |
| 10   | HINGE PIN    | SS                | STAINLESS STEEL                                         |
| 11   | HAND WHEEL   | CI/CS             | CAST IRON / CAST STEEL                                  |