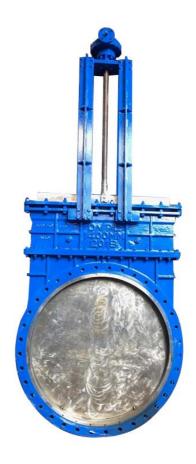

# **KNIFE GATE VALVE**

A **knife gate valve** is a type of gate valve specifically designed to handle slurries. These valves use a knife to cut through these materials, ensuring a tight shutoff even in challenging conditions.

#### Features:

- Sharp heavy-duty knife edge at the bottom of gate cuts through solid sediments and ensures reliable shut-off.
- Gate offered with surface coatings based on customer demand.
- Replaceable seats Easy maintenance at site. Longer service life
- Low operating torque Facilitates use of a smaller size actuators. Lower Initial Investment.

#### Uses:

- Paper & Pulp Preparation, Pulp Transfer.
- Iron Ore Slurry, Beneficiation Plant.
- Thermal Power Ash Handling, Coal Handling.
- Sugar, Chemical Industries.
- Cement Slurry Transfer, Dry Lime.
- Waste Water Digester Isolation, Sludge Discharge, Sewage.

#### **Technical Data:**

- Size range: DN 50 1600 (Flange/Wafer)
- Pressure rating: CL-125/CL-150 & PN-Rating up to 10 bar available.
- Design standard: MSS SP-81
- Testing standard: IS: 14846 & API 598
- Flange standard: BS / IS / ANSI / DIN
- Accessories: Gear, Actuator